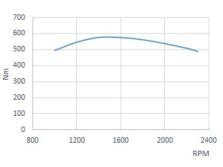

## **Performance curves**

1 kW 1,36 CV 1 kW 1,36 HP (metric) 1 kW 1,36 CH 45580 - 10/24

Engine Power

---- Propulsion Power