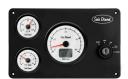

## Panel

Dimensions: 255 x 160mm

#### Panel SSG 30 Panel 24V White Standard

| F | Revolution counter with multifunction display |
|---|-----------------------------------------------|
| ( | Coolant temperature and oil pressure gauge    |
| ١ | /oltage indicator and battery charge fault    |
| H | ligh coolant temperature alarm                |
| L | ow oil pressure alarm                         |
| F | Preheating indicator                          |
|   |                                               |

Front IP65 protection and anti-fog glass 5-position key