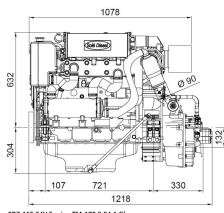

## Dimensions

SDZ-165 24V Engine TM-170 2.04:1 Gbox.

S

Detailed drawings, brochures and manuals are available on the web soleadvance.com. All rights reserved. Technical specifications, data and presentation are subjected to variations, changes and updates without prior notice Non-contractual information.