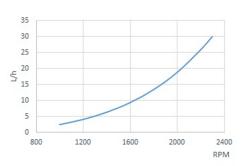

earbox           | 555 Kg (1223.6 lb)                                  |
| Sea water hose inner diameter        | 42 mm (1.65 in)                                     |
| Fuel feeding hose inner diameter     | 12 mm (0.47 in)                                     |
| Fuel return hose inner diameter      | 12 mm (12 in)                                       |
| Exhaust hose inner diameter          | 90 mm (3.54 in)                                     |
| Certifications and emissions         | -                                                   |
| Emission compliance                  | No emissions                                        |

## **Performance curves**





1 kW 1,36 CV 1 kW 1,36 HP (metric) 1 kW 1,36 CH 45580 - 10/24



Engine Power



---- Propulsion Power

## Fuel consumption



## Panel



Dimensions: 255 x 160mm

#### Panel SSG 30 Panel 24V White Standard

| F | Revolution counter with multifunction display |
|---|-----------------------------------------------|
| ( | Coolant temperature and oil pressure gauge    |
| ١ | /oltage indicator and battery charge fault    |
| H | ligh coolant temperature alarm                |
| L | ow oil pressure alarm                         |
| F | Preheating indicator                          |
|   |                                               |

Front IP65 protection and anti-fog glass 5-position key

## Accessories

| Standard equipment                    |  |  |  |  |  |
|---------------------------------------|--|--|--|--|--|
| Instrument panel SSG 30               |  |  |  |  |  |
| 4 m electrical extension lead