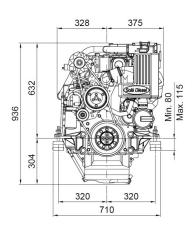

## Dimensions

SDZ-165 24V Engine TM-170 2.04:1 Gbox.

S

Detailed drawings, brochures and manuals are available on the web soleadvance.com. All rights reserved. Technical specifications, data and presentation are subjected to variations, changes and updates without prior notice Non-contractual information.