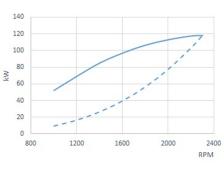

## **Performance curves**

1 kW 1,36 CV 1 kW 1,36 HP (metric) 1 kW 1,36 CH 45580 - 10/24

Engine Power

---- Propulsion Power